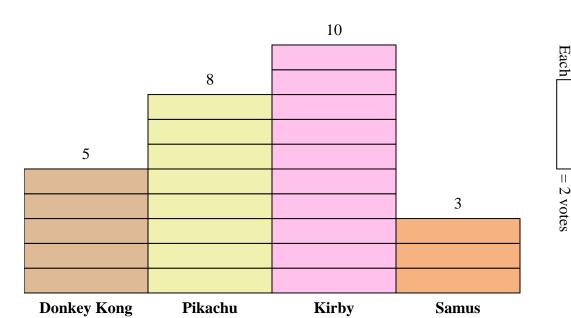

A game website asked its viewers which game character was their favorite and recorded the answers in the bar graph below. Use their graph to answer the questions.

1) How many more people liked Kirby than liked Samus?

2) Which character did the largest number of people say was their favorite?

3) Which character did the fewest number of people say was their favorite?

4) How many people total answered the poll?

5) Did fewer people like Samus or Pikachu?

6) Did more people like Donkey Kong or Samus?

7) Which character did exactly 10 people say was their favorite?

8) How many people liked Samus the best?

9) What is the combined number of people who liked Donkey Kong and Kirby?

**10)** What is the difference in the number of people who liked Pikachu and the number who liked Donkey Kong?

Answers

. 14

2. Kirby

**Samus** 

52

5. Samus

6. **Donkey Kong** 